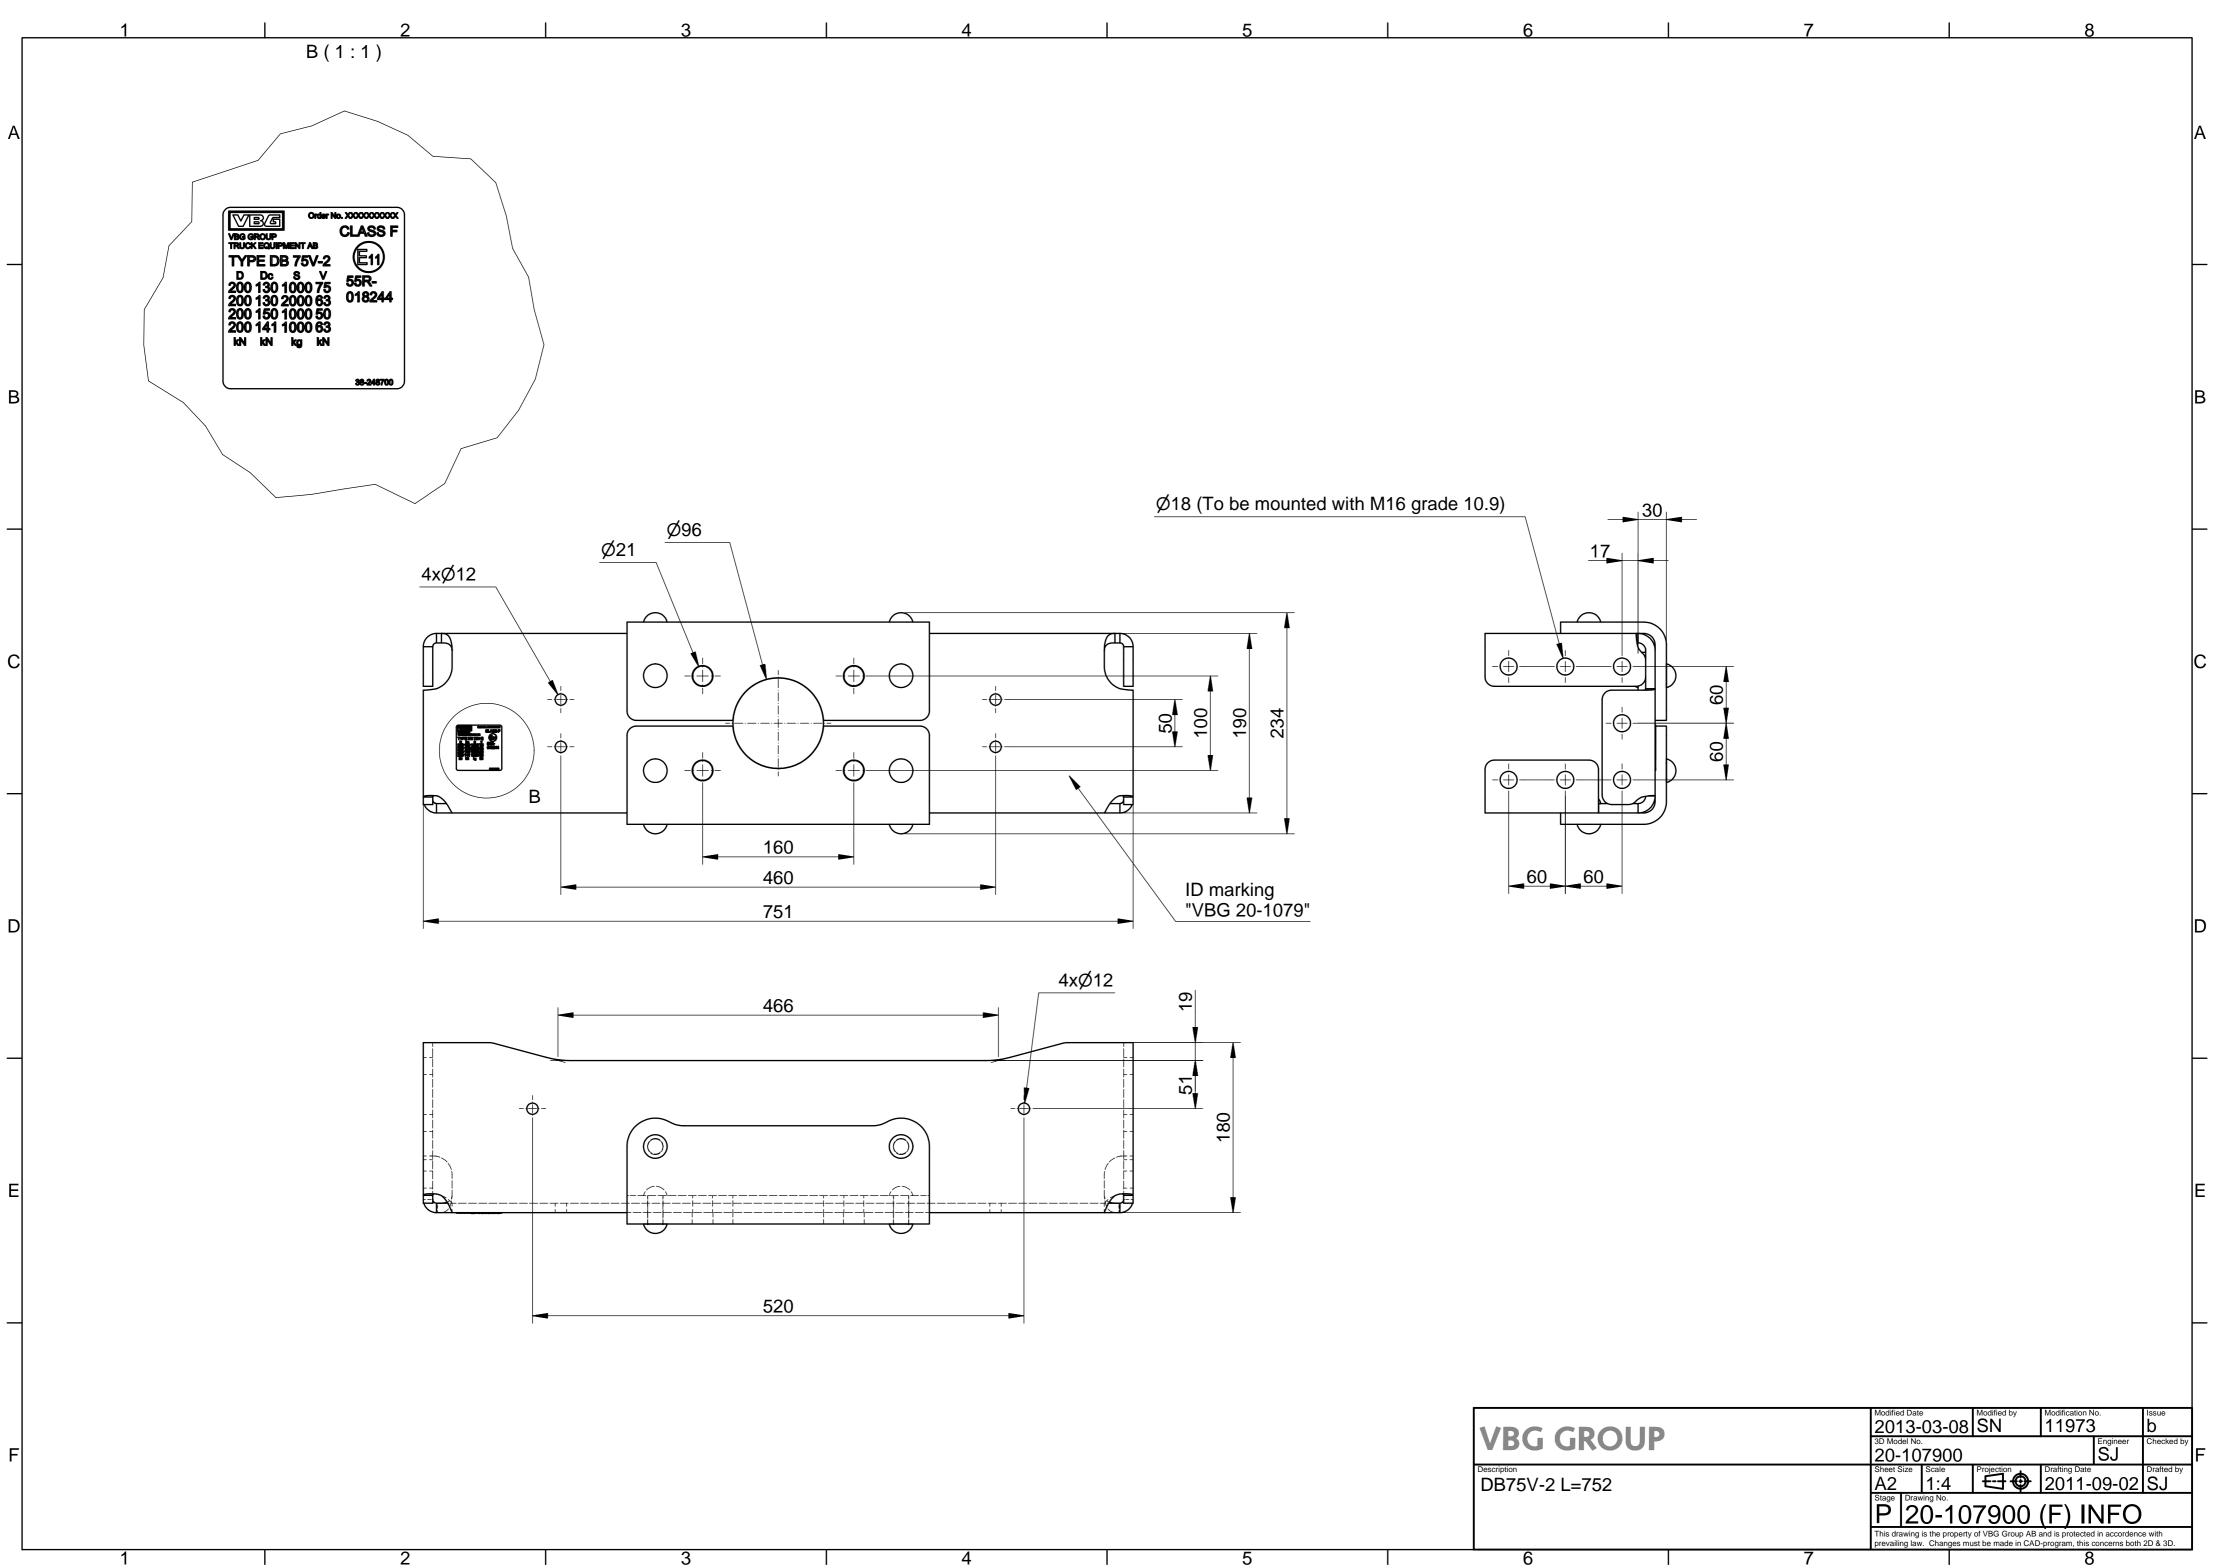

|  |               |   |            |                                                                                                                                                                      |      |                         |     |            | 1 |  |  |  |  |
|--|---------------|---|------------|----------------------------------------------------------------------------------------------------------------------------------------------------------------------|------|-------------------------|-----|------------|---|--|--|--|--|
|  | VBG GROUP     |   |            | ate<br>3-03-08                                                                                                                                                       |      | Modification N<br>11973 |     | b<br>b     |   |  |  |  |  |
|  |               |   |            | 3D Model No.<br>20-107900                                                                                                                                            |      |                         | SJ  | Checked by | F |  |  |  |  |
|  | DB75V-2 L=752 |   | Sheet Size | <sup>Scale</sup>                                                                                                                                                     |      | Drafting Date           |     | Drafted by |   |  |  |  |  |
|  |               |   |            | awing No.<br>20-10                                                                                                                                                   | 7900 | (F) II                  | NFO |            |   |  |  |  |  |
|  |               |   |            | This drawing is the property of VBG Group AB and is protected in accordence with<br>prevailing law. Changes must be made in CAD-program, this concerns both 2D & 3D. |      |                         |     |            |   |  |  |  |  |
|  | 6             | 7 |            |                                                                                                                                                                      |      | 8                       |     |            |   |  |  |  |  |