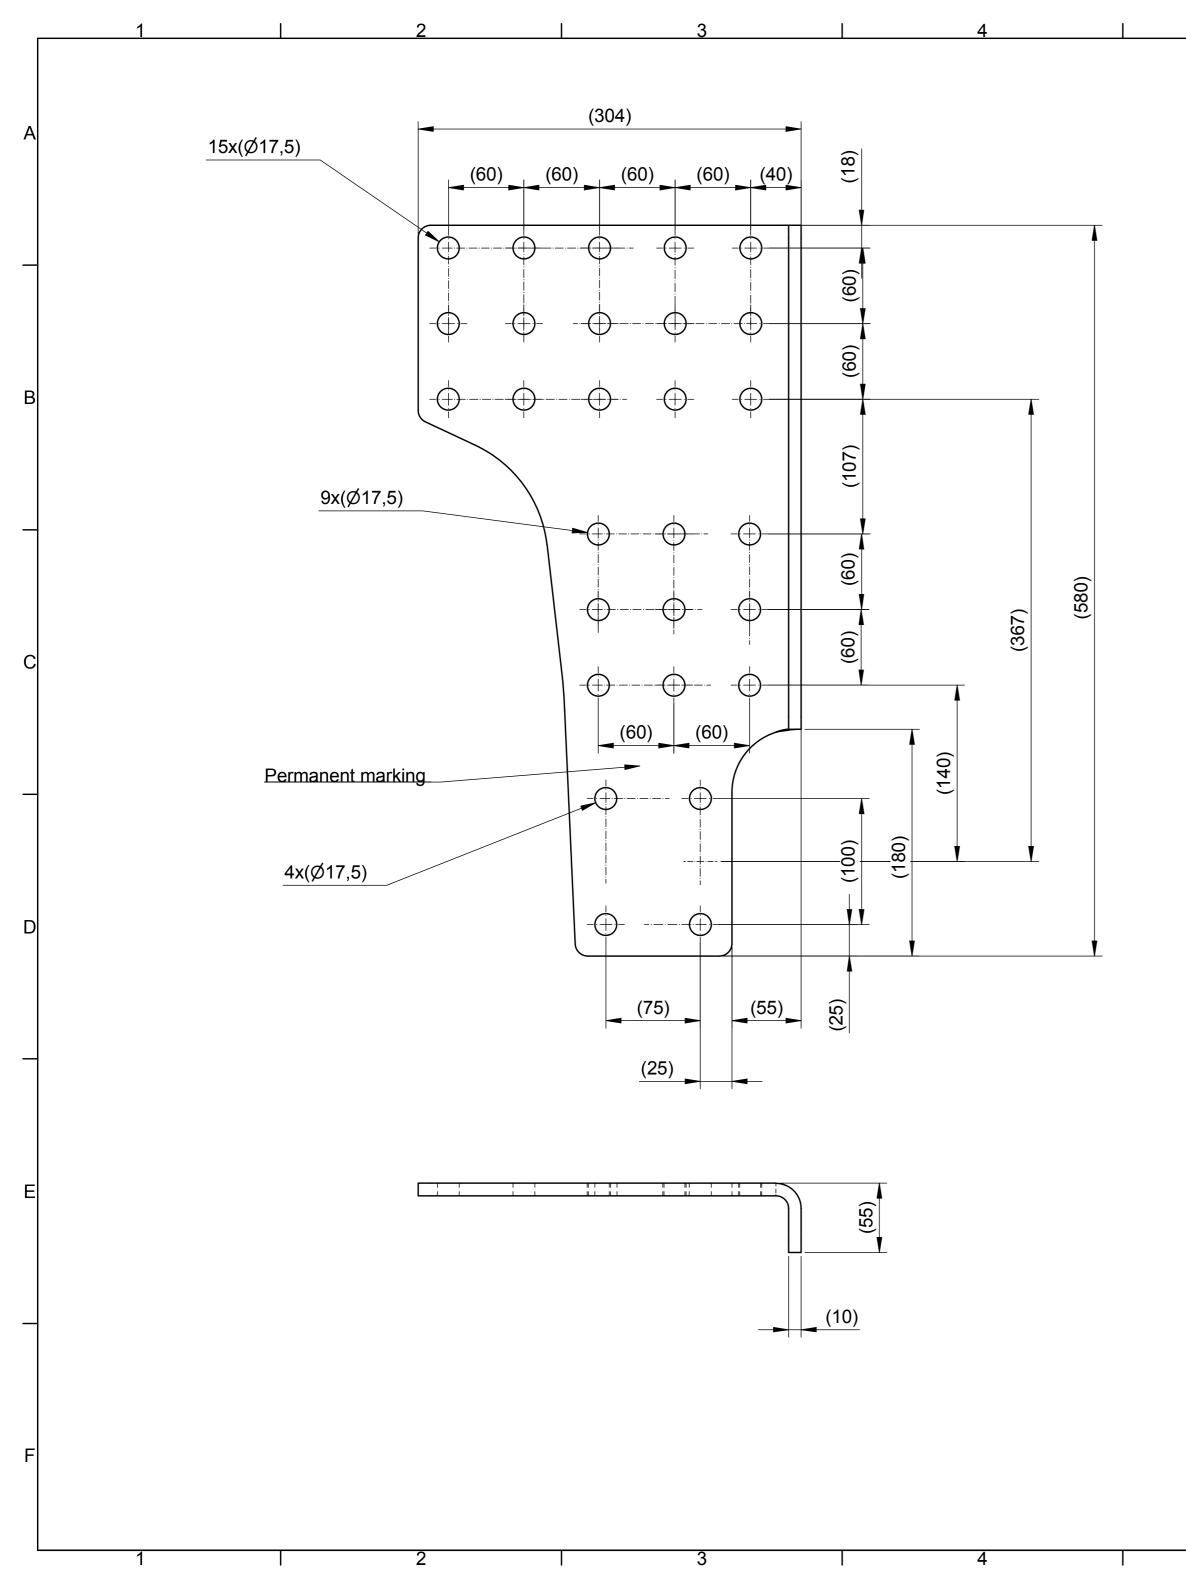

| 5 |   | 6                                        |                                         | 7                         |                                                                                           | 8                                      |   |
|---|---|------------------------------------------|-----------------------------------------|---------------------------|-------------------------------------------------------------------------------------------|----------------------------------------|---|
|   |   |                                          |                                         |                           |                                                                                           |                                        | A |
|   |   |