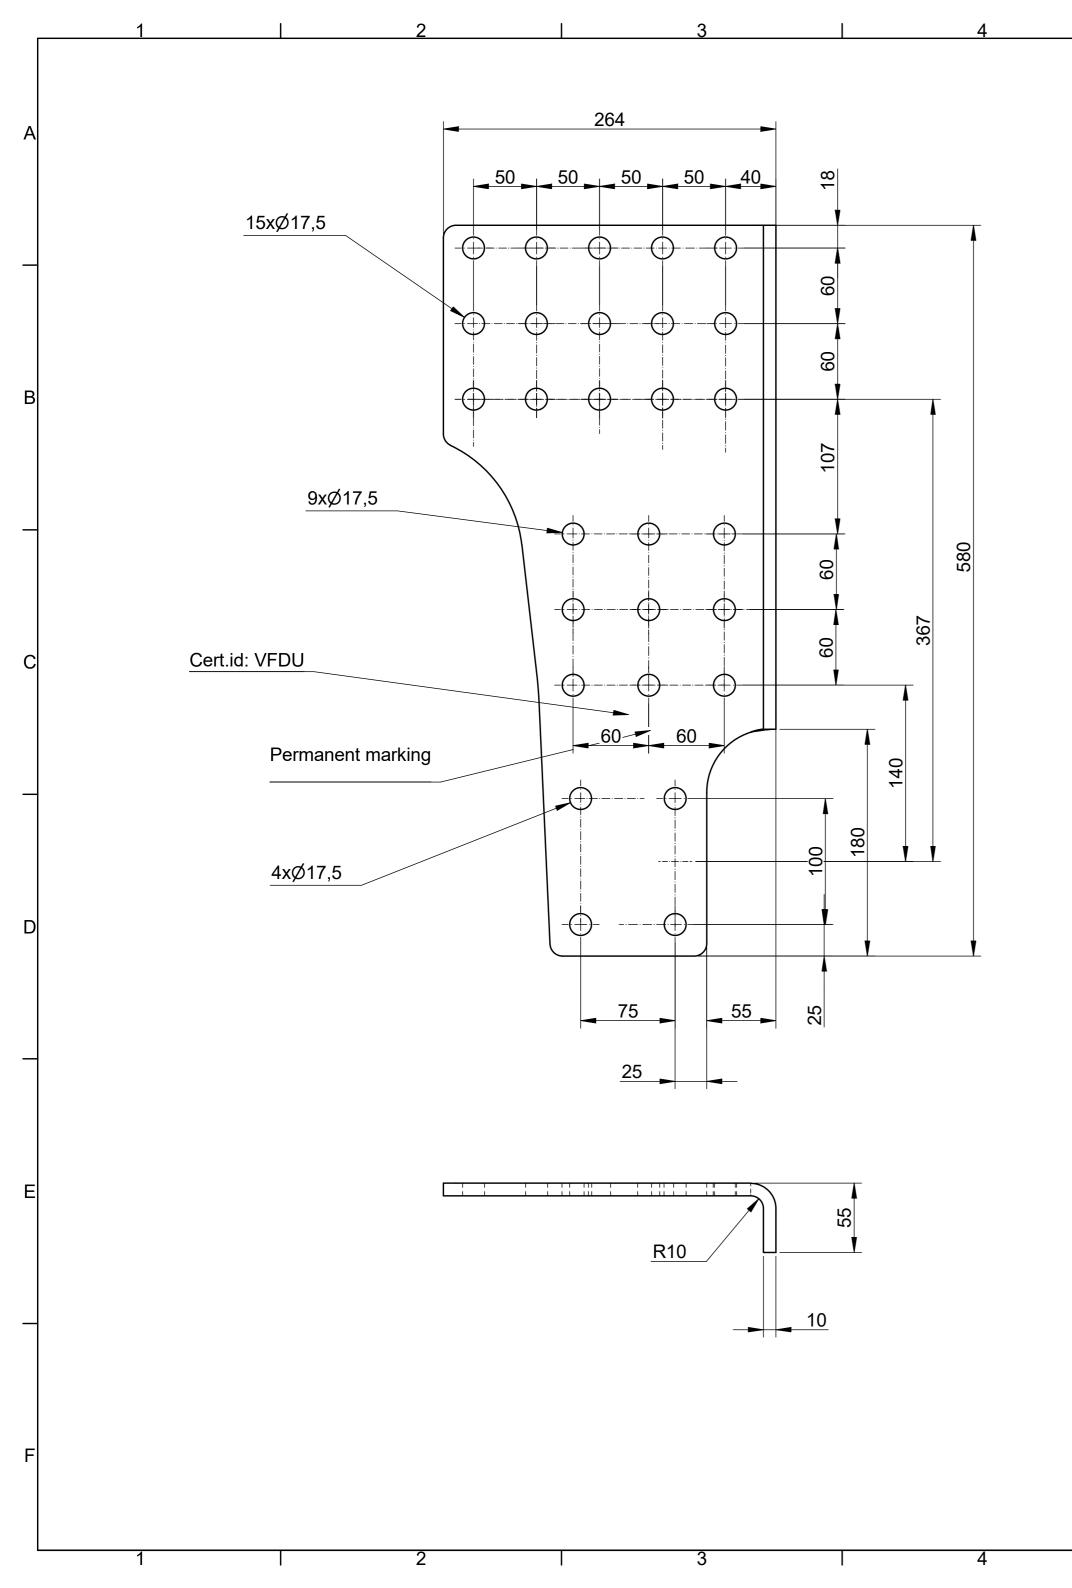

|    | 6         | 7                                       |                                                                                                                                        | 8                                                                                      |
|----|-----------|-----------------------------------------|----------------------------------------------------------------------------------------------------------------------------------------|----------------------------------------------------------------------------------------|
|    |           |                                         |                                                                                                                                        | A                                                                                      |
|    |           |                                         |                                                                                                                                        |                                                                                        |
|    |           |                                         |                                                                                                                                        | В                                                                                      |
| 00 |           |                                         |                                                                                                                                        |                                                                                        |
|    | 0 0 0     |                                         |                                                                                                                                        | С                                                                                      |
|    |           |                                         |                                                                                                                                        |                                                                                        |
|    |           |                                         |                                                                                                                                        | D                                                                                      |
|    |           |                                         |                                                                                                                                        | _                                                                                      |
|    |           | 5 For type approv<br>4 All products, pr | <sup>-</sup> information only<br>val information see pro<br>roduct specifications &<br>nge without notice.                             | E                                                                                      |
|    |           |                                         | on Report 38-234200<br>e stiffness for valid R58                                                                                       | –<br>8-03 certificate                                                                  |
|    | VBG GROUP |                                         | Modified Date<br>2020-11-10 PA<br>3D Model No.<br>21-729500<br>Sheet Size<br>A2 1:3 Projection<br>1:3 Stage Drawing No.<br>P 21-729300 | (F) INFO                                                                               |
| I  | 6         | 7<br>Re                                 | This drawing is the property of VBG Group A<br>prevailing law. Changes must be made in C<br>changes must be made in C                  | AB and is protected in accordence with<br>AD-program, this concerns both 2D & 3D.<br>8 |