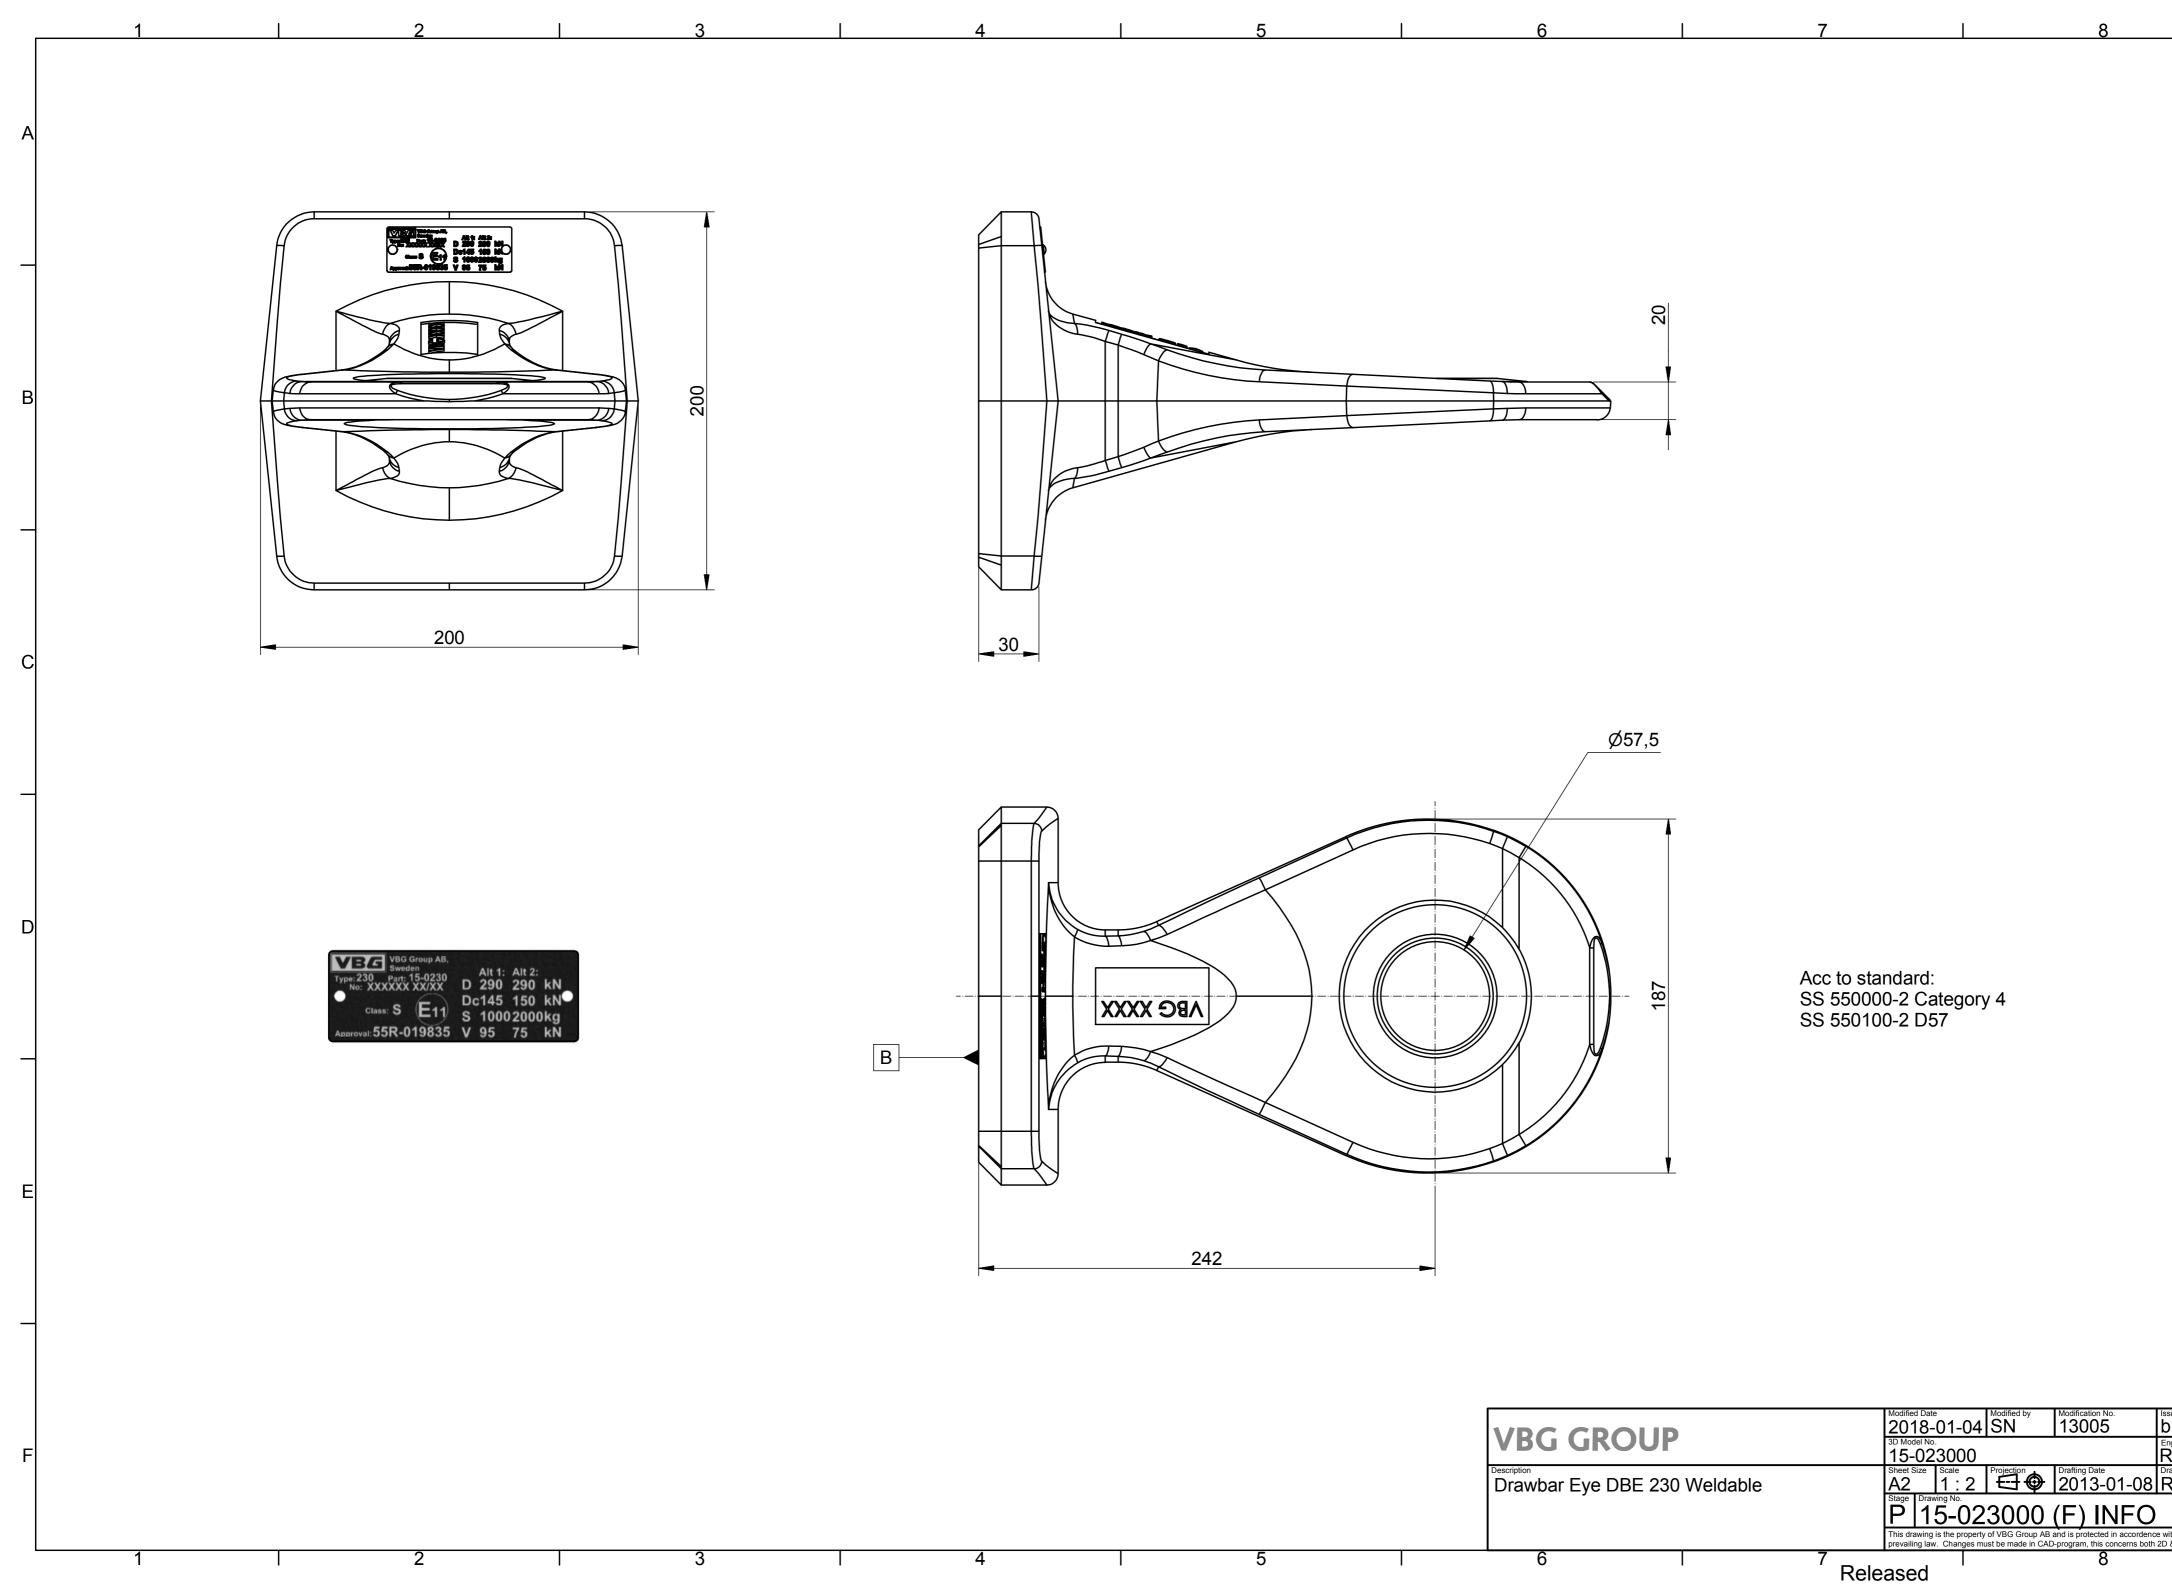

|  | VBG GROUP                                                                                                                                                        |                           | b<br>b           |
|--|------------------------------------------------------------------------------------------------------------------------------------------------------------------|---------------------------|------------------|
|  |                                                                                                                                                                  | 15-023000                 | RA F             |
|  | Drawbar Eye DBE 230 Weldable                                                                                                                                     | A2  1:2   🔁 🗣  2013-01-08 | Drafted by<br>RA |
|  |                                                                                                                                                                  | P 15-023000 (F) INFO      |                  |
|  | This drawing is the property of VBG Group AB and is protected in accordence with<br>prevailing law. Changes must be made in CAD-program, this concerns both 2D 8 |                           | e with           |
|  | 6                                                                                                                                                                | 7   8<br>Released         |                  |