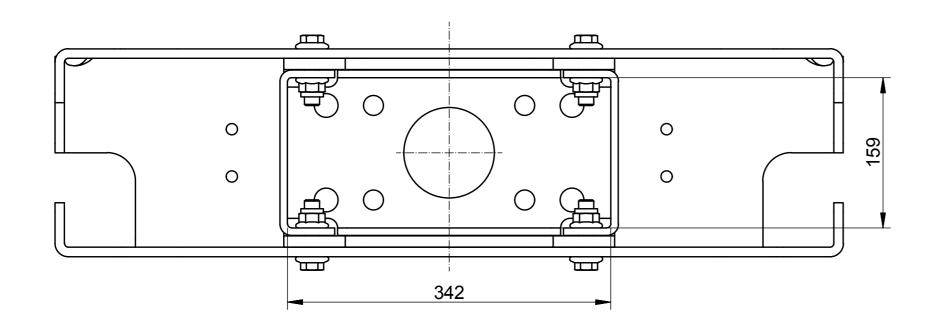

2

Δ



C

D

F

1



2

3 4



A(1:1)



Measure for information only

IA

IB

E

|  | VBG GROUP            |   | 2016-06-20                                                                                                                                                           | Sj   | 12718               | 10.<br><b>}</b> | b             |   |  |
|--|----------------------|---|----------------------------------------------------------------------------------------------------------------------------------------------------------------------|------|---------------------|-----------------|---------------|---|--|
|  |                      |   | 3D Model No.<br>20-112300                                                                                                                                            |