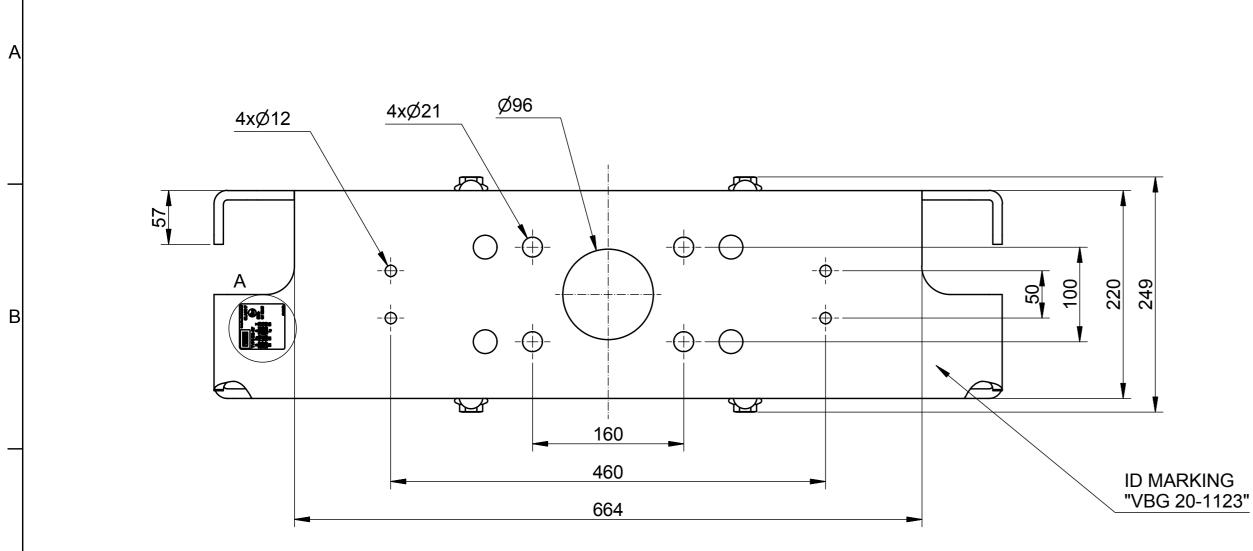

2

Δ



C

D

F

1



2

3 4



A(1:1)



Measure for information only

IA

IB

E

|  | VBG GROUP            |   | 2016-06-20                                                                                                                                                           | Sj   | 12718               | 10.<br><b>}</b> | b             |   |  |
|--|----------------------|---|----------------------------------------------------------------------------------------------------------------------------------------------------------------------|------|---------------------|-----------------|---------------|---|--|
|  |                      |   | 3D Model No.<br>20-112300