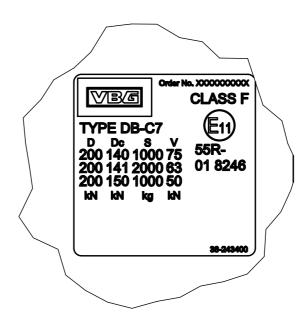

2

Δ



C

D

F

1



2

3 4



A(1:1)



Measure for information only

IA

IB

E

|  | VBG GROUP            |   | 2016-06-20                                                                                                                                                           | Sj   | 12718               | 10.<br><b>}</b> | b             |   |  |
|--|----------------------|---|----------------------------------------------------------------------------------------------------------------------------------------------------------------------|------|---------------------|-----------------|---------------|---|--|
|  |                      |   | 3D Model No.<br>20-112300                                                                                                                                            |      |