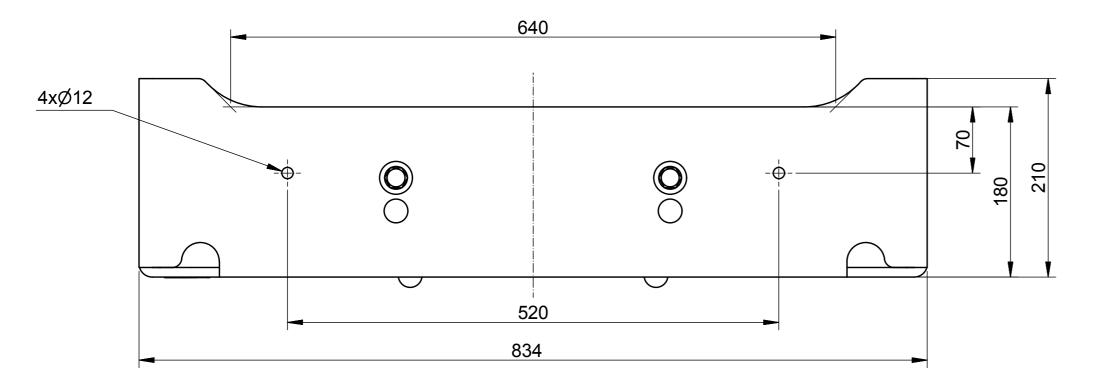

2

Δ



C

D

F

1



2

3 4



A(1:1)



Measure for information only

IA

IB

E

|  | VBG GROUP            |   | 2016-06-20                                                                                                                                                           | Sj   | 12718               | 10.<br><b>}</b> | b             |   |  |
|--|----------------------|---|----------------------------------------------------------------------------------------------------------------------------------------------------------------------|------|---------------------|-----------------|---------------|---|--|
|  |                      |   | 3D Model No.<br>20-112300