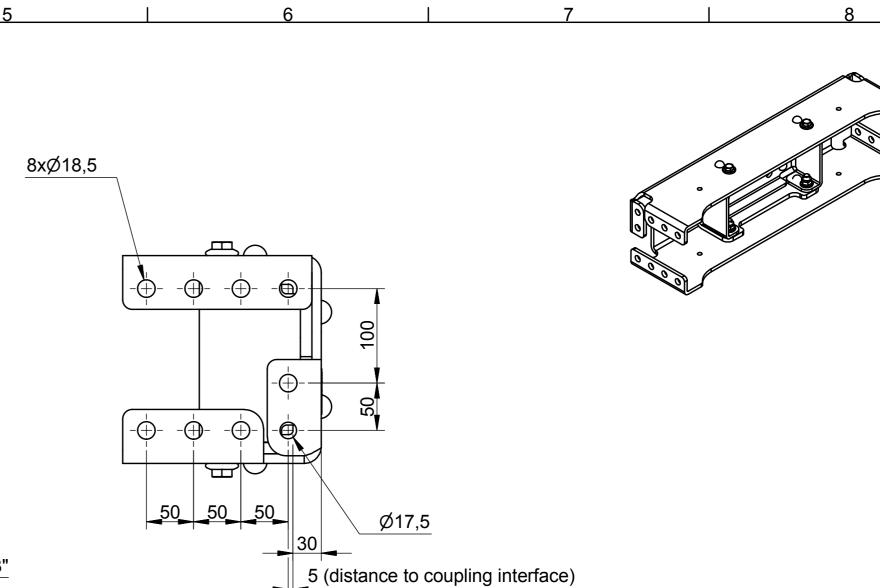

2

Δ



C

D

F

1



2

3 4



A(1:1)



Measure for information only

IA

IB

E

|  | VBG GROUP            |   | 2016-06-20                                                                                                                                                           | Sj   | 12718               | 10.<br><b>}</b> | b             |   |  |
|--|----------------------|---|----------------------------------------------------------------------------------------------------------------------------------------------------------------------|------|---------------------|-----------------|---------------|---|--|
|  |                      |   | 3D Model No.<br>20-112300                                                                                                                                            |      |