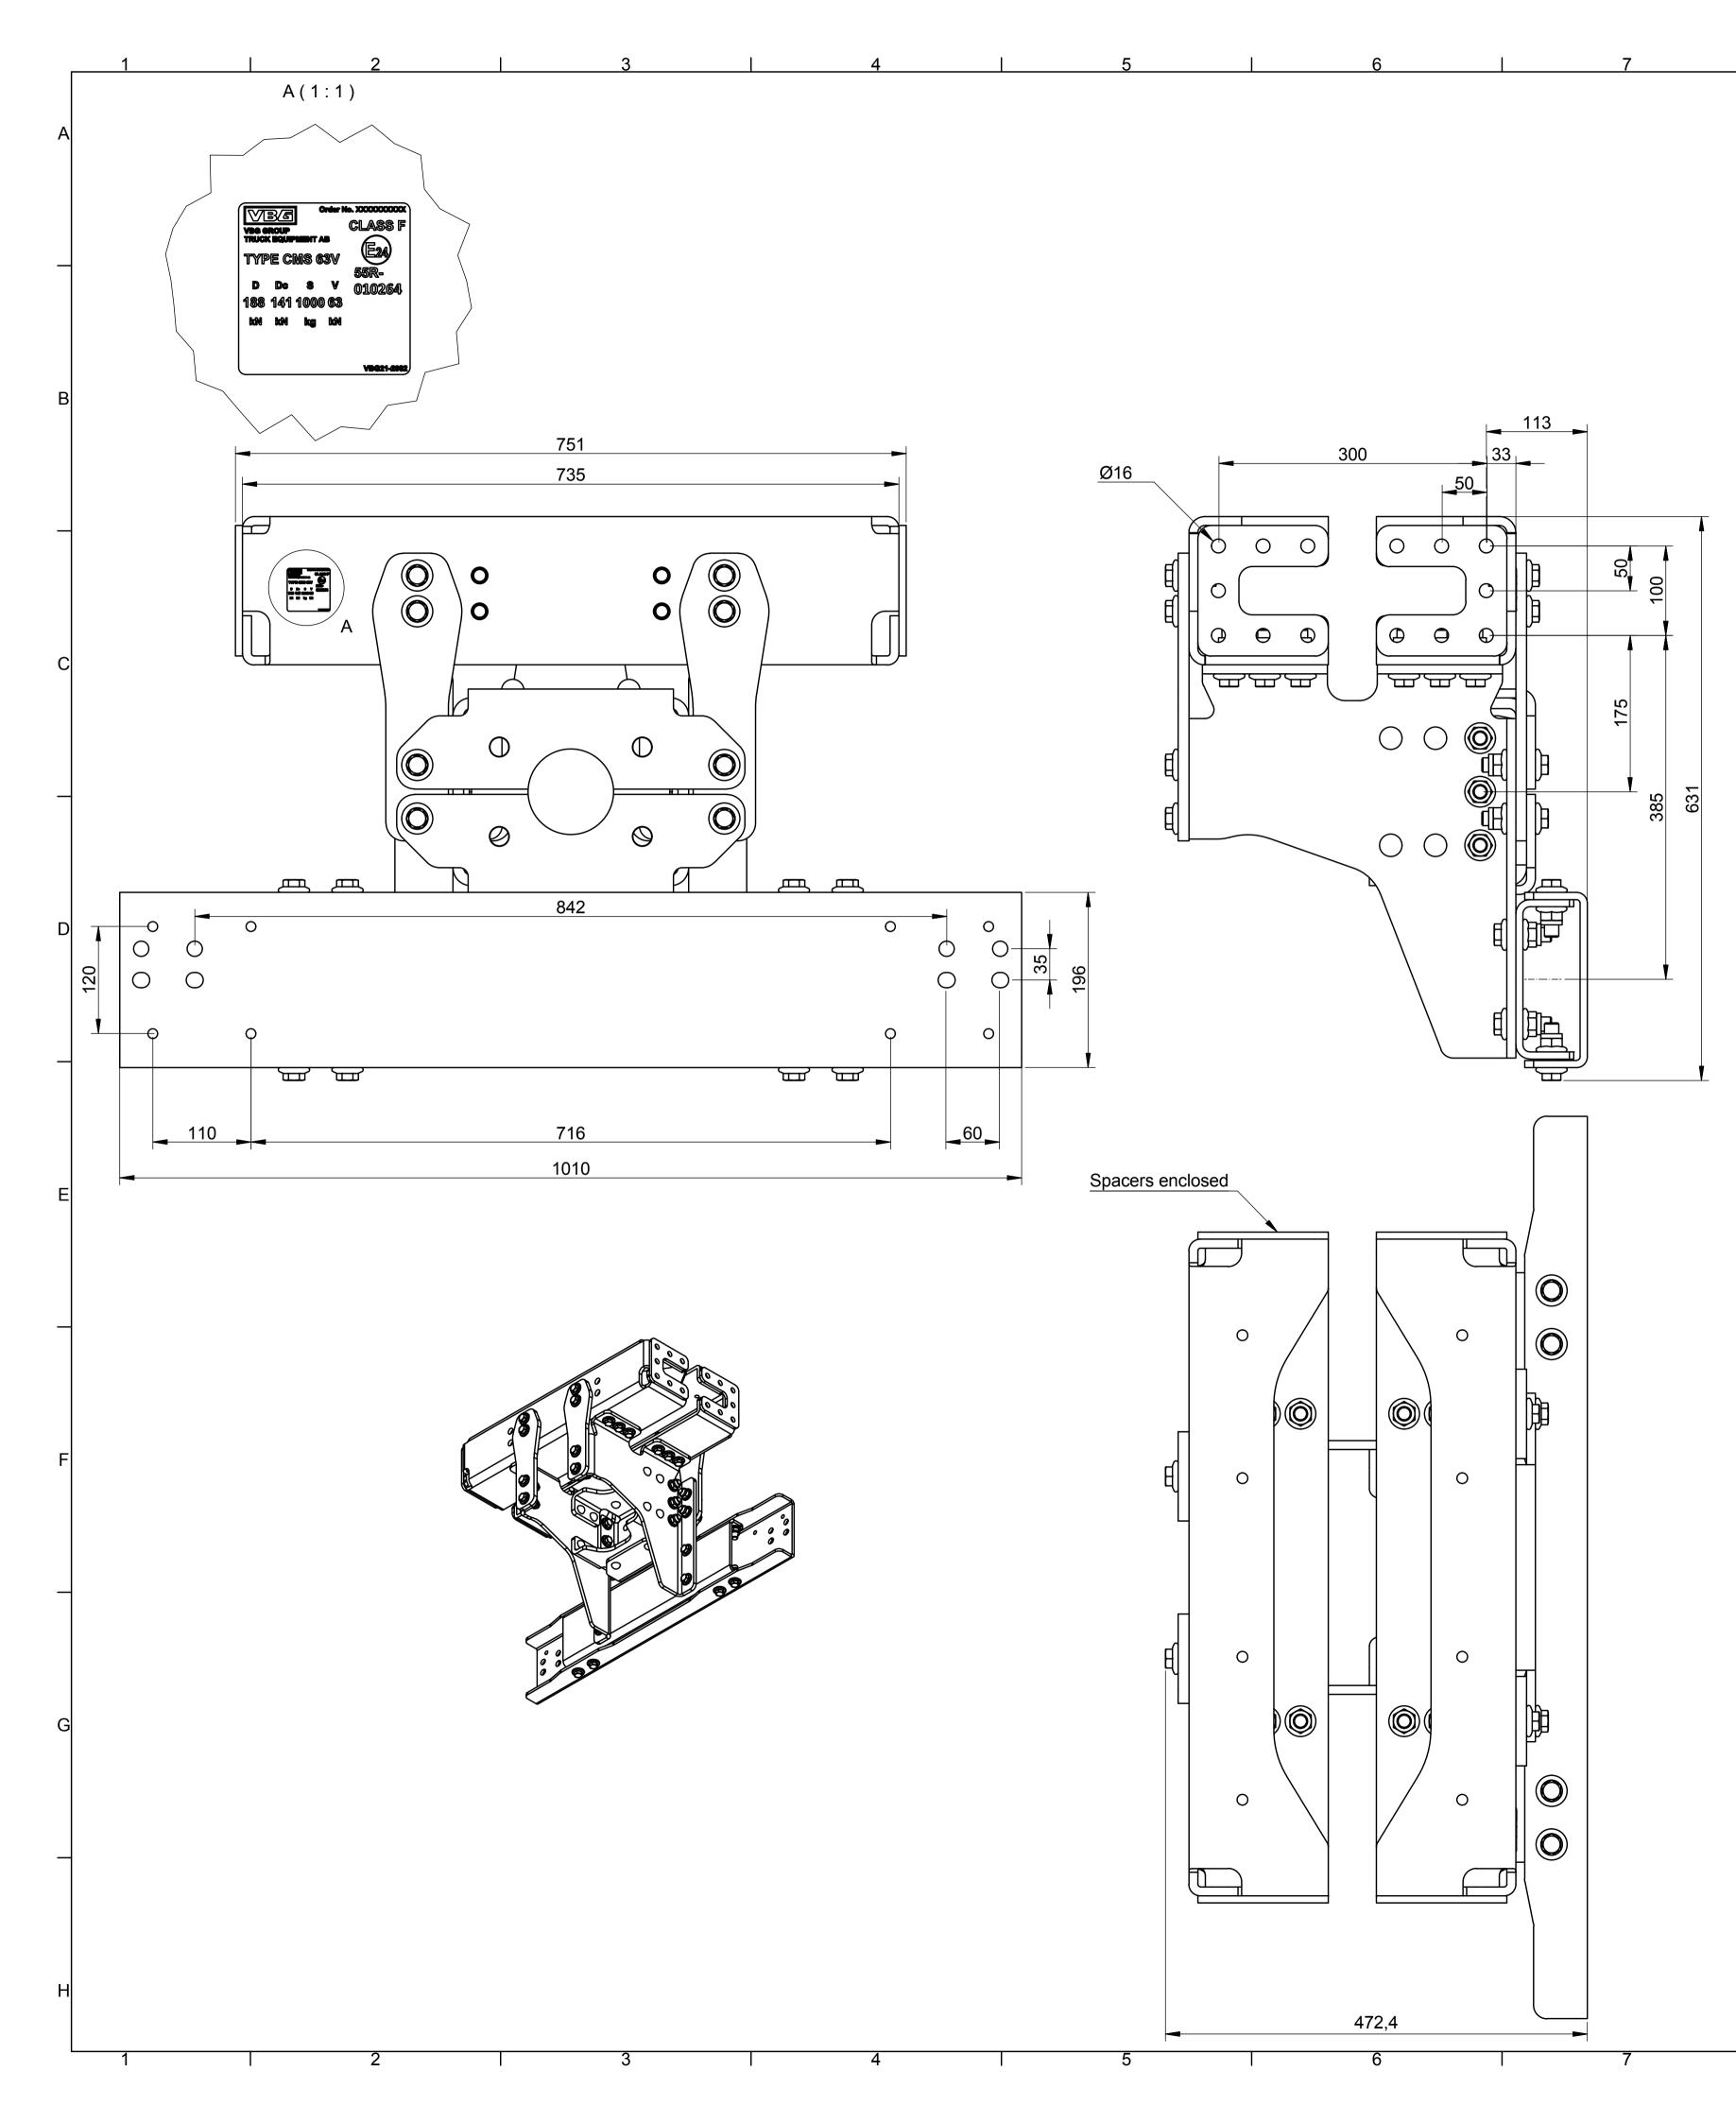

| 10                | 11                       |                                                                | 12                                                                  |
|-------------------|--------------------------|----------------------------------------------------------------|---------------------------------------------------------------------|
|                   |                          |                                                                | A                                                                   |
|                   |                          |                                                                |                                                                     |
|                   |                          |                                                                | В                                                                   |
|                   |                          |                                                                |                                                                     |
|                   |                          |                                                                | С                                                                   |
|                   | <u> </u>                 |                                                                |                                                                     |
|                   | 0                        | 0<br>0<br>0                                                    | D                                                                   |
|                   |                          |                                                                |                                                                     |
|                   |                          |                                                                | E                                                                   |
|                   |                          |                                                                |                                                                     |
|                   |                          |                                                                | F                                                                   |
|                   |                          |                                                                |                                                                     |
|                   |                          |                                                                | G                                                                   |
| VBG GROUP         | 3D I                     | lified Date<br>D17-03-22 PR<br>Model No.                       | by Modification No. Issue C<br>12880 C<br>Engineer Checked by<br>SJ |
| CMS 63V EU SCANIA | She<br>A<br>Staq<br>This | pe Drawing No.<br>21-2062(<br>drawing is the property of VBG G | ₩ 2011-11-30 SJ H                                                   |