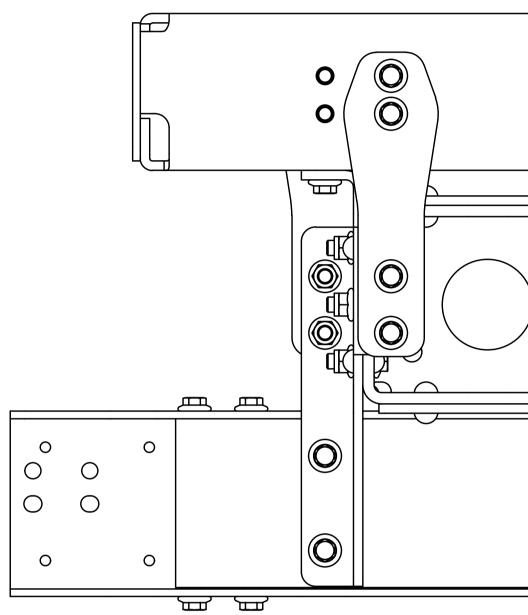

| 10                | 11                       |                                                                | 12                                                                  |
|-------------------|--------------------------|----------------------------------------------------------------|---------------------------------------------------------------------|
|                   |                          |                                                                | A                                                                   |
|                   |                          |                                                                |                                                                     |
|                   |                          |                                                                | В                                                                   |
|                   |                          |                                                                |                                                                     |
|                   |                          |                                                                | С                                                                   |
|                   | <u> </u>                 |                                                                |                                                                     |
|                   | 0                        | 0<br>0<br>0                                                    | D                                                                   |
|                   |                          |                                                                |                                                                     |
|                   |                          |                                                                | E                                                                   |
|                   |                          |                                                                |                                                                     |
|                   |                          |                                                                | F                                                                   |
|                   |                          |                                                                |                                                                     |
|                   |                          |                                                                | G                                                                   |
| VBG GROUP         | 3D I                     | lified Date<br>D17-03-22 PR<br>Model No.                       | by Modification No. Issue C<br>12880 C<br>Engineer Checked by<br>SJ |
| CMS 63V EU SCANIA | She<br>A<br>Staq<br>This | pe Drawing No.<br>21-2062(<br>drawing is the property of VBG G | ₩ 2011-11-30 SJ H                                                   |