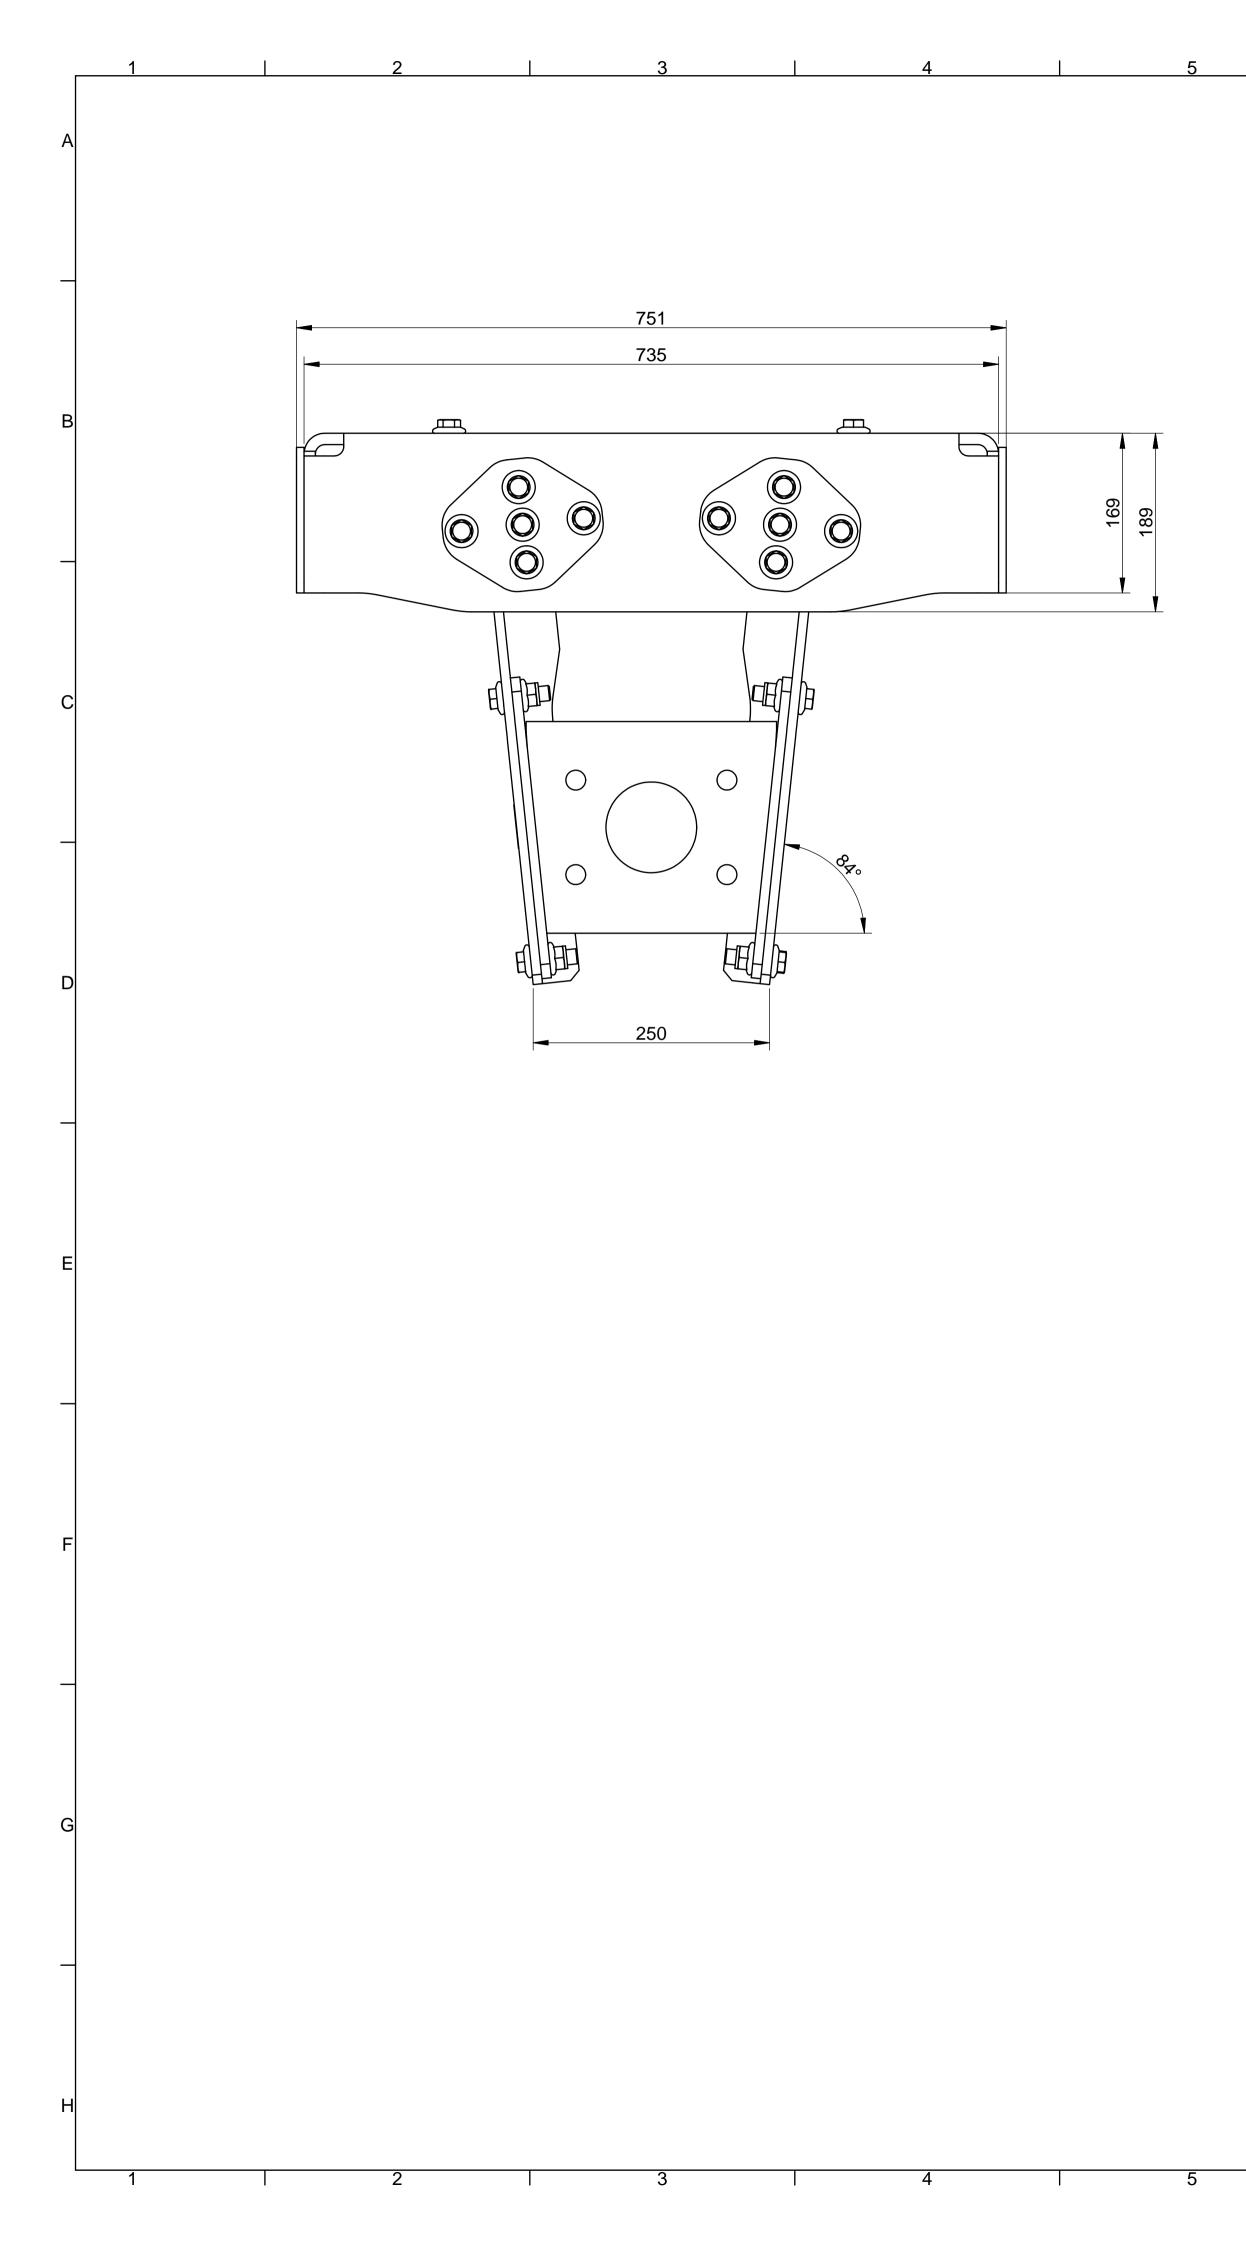

| VBG GROUP                                                                                                                                     | Modified Date Modified by Modification No<br>2012-02-21 Sj 11258 | a. Issue            |
|-----------------------------------------------------------------------------------------------------------------------------------------------|------------------------------------------------------------------|---------------------|
|                                                                                                                                               | 3D Model No.<br>21-199400                                        | Engineer Checked by |
| CMS-DBI SCANIA                                                                                                                                |                                                                  | 06-17 SJ H          |
|                                                                                                                                               | P 21-199400 (F) IN                                               | 1FO                 |
| This drawing is the property of VBG Group AB and is protected in accord<br>prevailing law. Changes must be made in CAD-program, this concerns |                                                                  |                     |
| 10                                                                                                                                            | 11                                                               | 12                  |