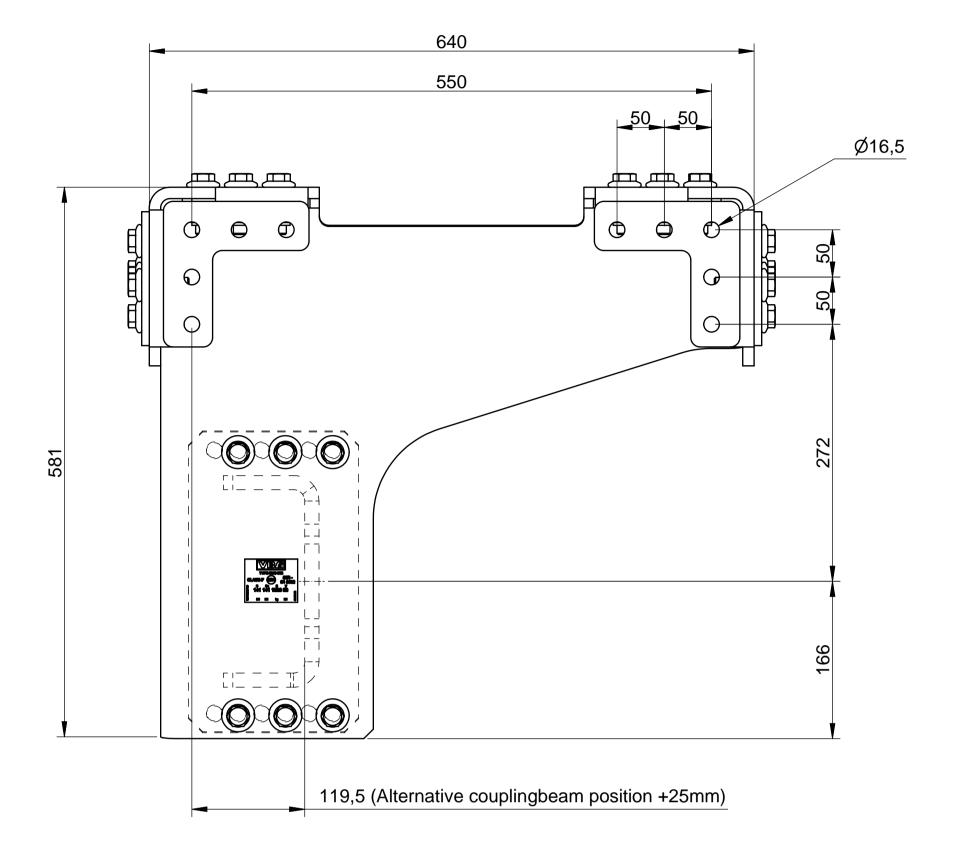

| VBG GROUP                                                                                                                                     | Modified Date Modified by Modification No<br>2012-02-21 Sj 11258 | a. Issue            |
|-----------------------------------------------------------------------------------------------------------------------------------------------|------------------------------------------------------------------|---------------------|
|                                                                                                                                               | 3D Model No.<br>21-199400                                        | Engineer Checked by |
| CMS-DBI SCANIA                                                                                                                                |                                                                  | 06-17 SJ H          |
|                                                                                                                                               | P 21-199400 (F) IN                                               | 1FO                 |
| This drawing is the property of VBG Group AB and is protected in accord<br>prevailing law. Changes must be made in CAD-program, this concerns |                                                                  |                     |
| 10                                                                                                                                            | 11                                                               | 12                  |