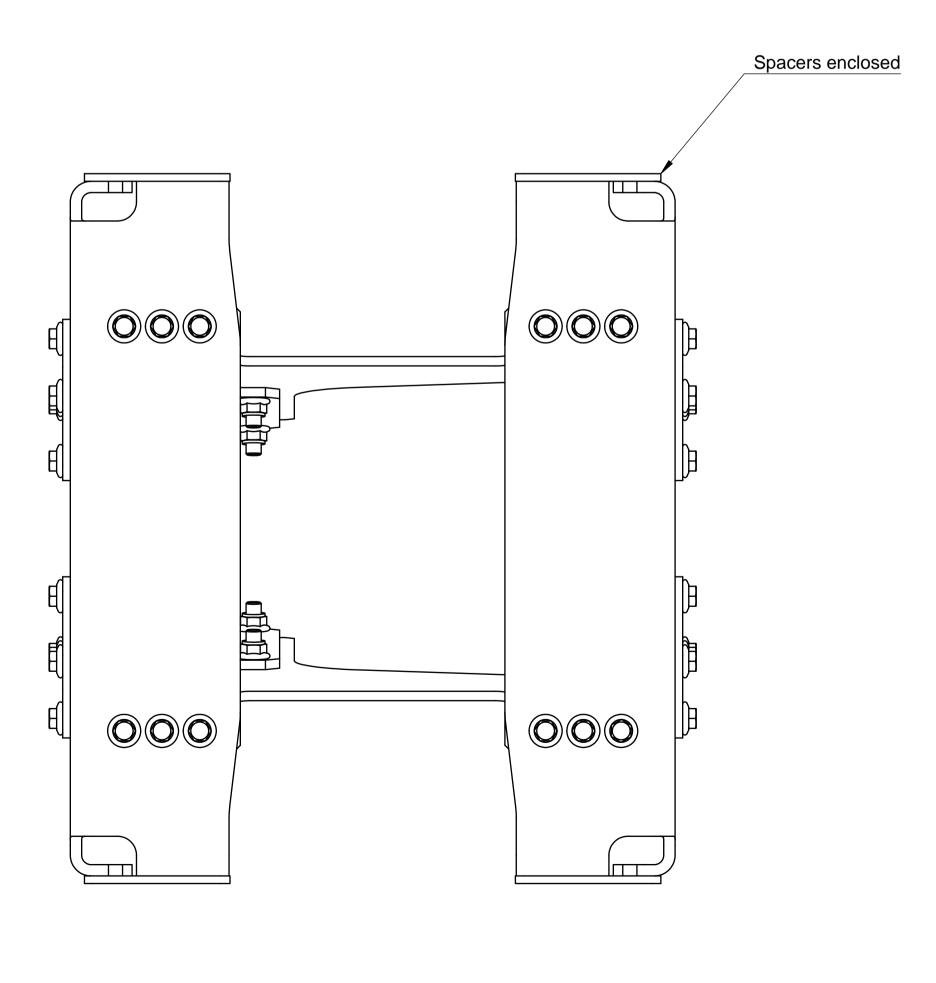

| VBG GROUP                                                                                                                                     | Modified Date Modified by Modification No<br>2012-02-21 Sj 11258 | a. Issue            |
|-----------------------------------------------------------------------------------------------------------------------------------------------|------------------------------------------------------------------|---------------------|
|                                                                                                                                               | 3D Model No.<br>21-199400                                        | Engineer Checked by |
| CMS-DBI SCANIA                                                                                                                                |                                                                  | 06-17 SJ H          |
|                                                                                                                                               | P 21-199400 (F) IN                                               | 1FO                 |
| This drawing is the property of VBG Group AB and is protected in accord<br>prevailing law. Changes must be made in CAD-program, this concerns |                                                                  |                     |
| 10                                                                                                                                            | 11                                                               | 12                  |